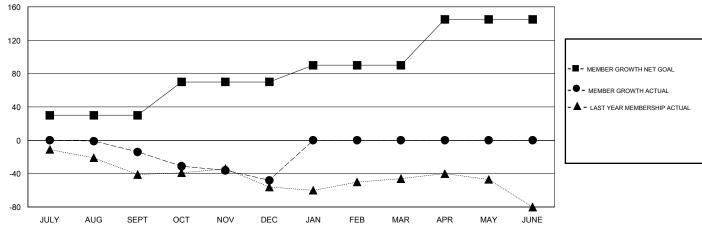

## District 19 D

GMT: LOCATION WASHINGTON GMT CA

| OWIT.         |               |             |               |                       |                           |                         | Omi Ort                                            |  |
|---------------|---------------|-------------|---------------|-----------------------|---------------------------|-------------------------|----------------------------------------------------|--|
|               | Club          | os .        |               | Members               |                           |                         |                                                    |  |
|               | RESULTS FOR   | R 2019-2020 |               | RESULTS FOR 2019-2020 |                           |                         |                                                    |  |
| QUARTER       | NEW CLUB GOAL | NEW CLUBS   | DROPPED CLUBS | QUARTER               | MEMBER GROWTH NET<br>GOAL | MEMBER GROWTH<br>ACTUAL | DROPPED<br>MEMBERS ACTUAL<br>(including transfers) |  |
| JULY/AUG/SEPT | 0             | 0           | 0             | JULY/AUG/SEPT         | 30                        | 25                      | 35                                                 |  |
| OCT/NOV/DEC   | 0             | 0           | 0             | OCT/NOV/DEC           | 40                        | 29                      | 59                                                 |  |
| JAN/FEB/MAR   | 0             | 0           | 0             | JAN/FEB/MAR           | 20                        | 0                       | 0                                                  |  |
| APR/MAY/JUNE  | 1             | 0           | 0             | APR/MAY/JUNE          | 55                        | 0                       | 0                                                  |  |